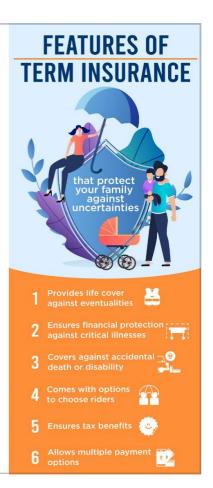

#### BENEFITS OF TERM LIFE INSURANCE

- 1. Lumpsum Payout In Case Of Death And Family
  Can Earn Fixed Deposit Of That Amount
- 2. Critical Diseases Coverage
- 3. Tax Benefit Under Section 80 C
- 4. Monthly & Easy Payment Option
- 5. 99% Claim Settlement Ratio