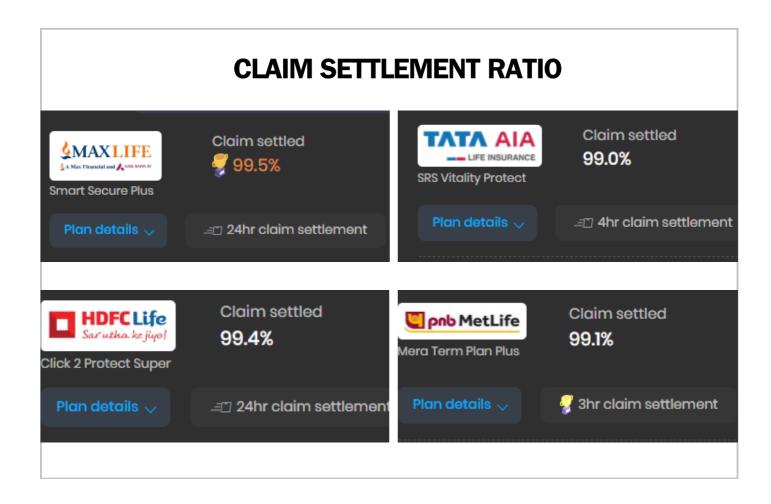

#### BENEFITS OF TERM LIFE INSURANCE

- 1. Lumpsum Payout In Case Of Death And Family
  Can Earn Fixed Deposit Of That Amount
- 2. Critical Diseases Coverage
- 3. Tax Benefit Under Section 80 C
- 4. Monthly & Easy Payment Option
- 5. 99% Claim Settlement Ratio